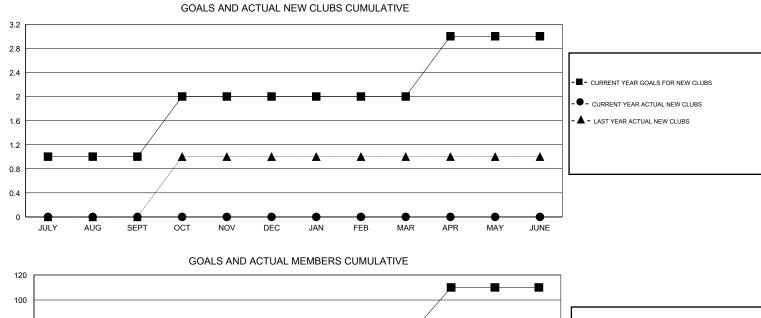

## GMT: JERRY SMITH

| LOCATION | OHIO  |
|----------|-------|
| LOOAHON  | 01110 |

| Clubs                                                       |                  |                     |                            | Members                     |                                                             |                      |                                  |                              |                             |
|-------------------------------------------------------------|------------------|---------------------|----------------------------|-----------------------------|-------------------------------------------------------------|----------------------|----------------------------------|------------------------------|-----------------------------|
| RESULTS FOR 2014-2015                                       |                  |                     |                            | RESULTS FOR 2014-2015       |                                                             |                      |                                  |                              |                             |
| QUARTER                                                     | NEW CLUB<br>GOAL | ACTUAL NEW<br>CLUBS | ACTUAL<br>DROPPED<br>CLUBS | ACTUAL NET<br>GAIN/<br>LOSS | QUARTER                                                     | NEW MEMBER<br>GOAL   | ACTUAL TOTAL<br>MEMBERS<br>ADDED | ACTUAL<br>DROPPED<br>MEMBERS | ACTUAL NET<br>GAIN/<br>LOSS |
| JULY/AUG/SEPT<br>OCT/NOV/DEC<br>JAN/FEB/MAR<br>APR/MAY/JUNE | 1<br>1<br>0<br>1 | 0<br>0<br>0         | 0<br>0<br>0<br>0           | 0<br>0<br>0                 | JULY/AUG/SEPT<br>OCT/NOV/DEC<br>JAN/FEB/MAR<br>APR/MAY/JUNE | 35<br>40<br>-5<br>40 | 17<br>0<br>0<br>0                | 33<br>0<br>0<br>0            | -16<br>0<br>0<br>0          |