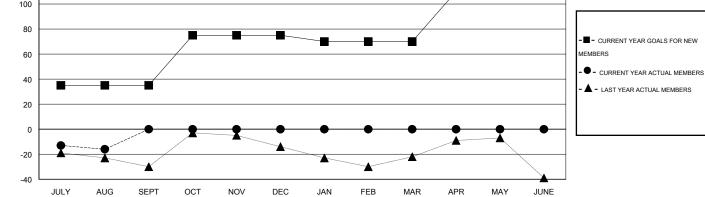

## GMT: JERRY SMITH

| LOCATION | OHIO  |
|----------|-------|
| LOOAHON  | 01110 |

| Clubs                                                       |                  |                     |                            | Members                     |                                                             |                      |                                  |                              |                             |
|-------------------------------------------------------------|------------------|---------------------|----------------------------|-----------------------------|-------------------------------------------------------------|----------------------|----------------------------------|------------------------------|-----------------------------|
| RESULTS FOR 2014-2015                                       |                  |                     |                            | RESULTS FOR 2014-2015       |                                                             |                      |                                  |                              |                             |
| QUARTER                                                     | NEW CLUB<br>GOAL | ACTUAL NEW<br>CLUBS | ACTUAL<br>DROPPED<br>CLUBS | ACTUAL NET<br>GAIN/<br>LOSS | QUARTER                                                     | NEW MEMBER<br>GOAL   | ACTUAL TOTAL<br>MEMBERS<br>ADDED | ACTUAL<br>DROPPED<br>MEMBERS | ACTUAL NET<br>GAIN/<br>LOSS |
| JULY/AUG/SEPT<br>OCT/NOV/DEC<br>JAN/FEB/MAR<br>APR/MAY/JUNE | 1<br>1<br>0<br>1 | 0<br>0<br>0         | 0<br>0<br>0<br>0           | 0<br>0<br>0                 | JULY/AUG/SEPT<br>OCT/NOV/DEC<br>JAN/FEB/MAR<br>APR/MAY/JUNE | 35<br>40<br>-5<br>40 | 17<br>0<br>0<br>0                | 33<br>0<br>0<br>0            | -16<br>0<br>0<br>0          |